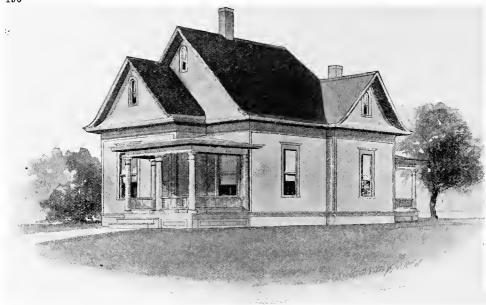

Design No. 2003

First Floor Plan

Second Floor Plan

#### Size: Width, 19 feet 10 inches; length, 38 feet, exclusive of porches

Blue prints consist of basement plan; first and second floor plans; front, two side elevations; wall sections and all necessary interior details. Specifications consist of about twenty pages of typewritten matter.

Full and complete working plans and specifications of this house will be furnished for \$5.00. Cost of this house is from about \$2,550,00 to about \$2,800.00, according to the locality in which it is built.